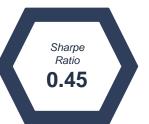

## INDIA OPPORTUNITIES: STATISTICS

\* SI and 24M returns are in CAGR, while the rest are in absolute terms. \* Returns are pre-fee.

Annualized Volatility 20.0% 18.0% 18.0% 16.6% 16.0% 14.0% 12.0% 10.0% 8.0% 6.0% 4.0% 2.0% 0.0% IOP NIFTY 500