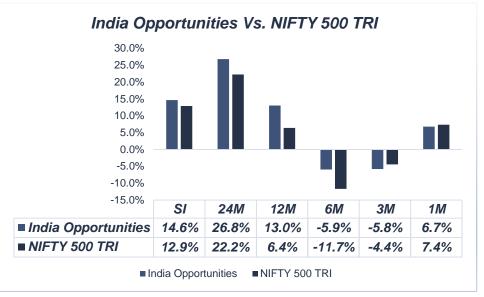

## INDIA OPPORTUNITIES: STATISTICS

\* SI and 24M returns are in CAGR, while the rest are in absolute terms. \* Returns are pre-fee.

Annualized Volatility 20.0% 18.0% 18.0% 16.6% 16.0% 14.0% 12.0% 10.0% 8.0% 6.0% 4.0% 2.0% 0.0% IOP NIFTY 500