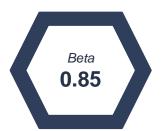

## INDIA OPPORTUNITIES: STATISTICS

\* SI and 24M returns are in CAGR, while the rest are in absolute terms. \* Returns are pre-fee.

Annualized Volatility 20.0% 18.0% 18.0% 16.6% 16.0% 14.0% 12.0% 10.0% 8.0% 6.0% 4.0% 2.0% 0.0% IOP NIFTY 500