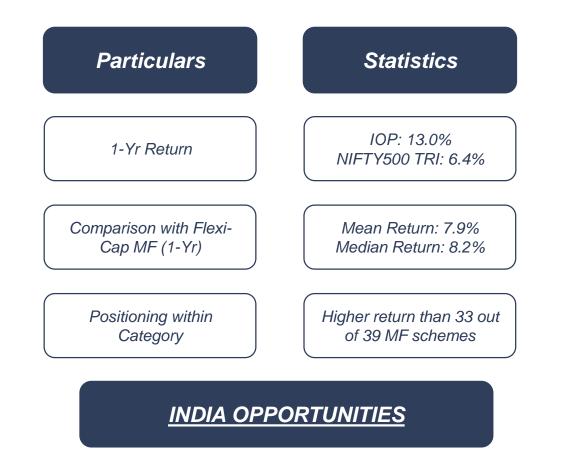

## **PERFORMANCE BENCHMARKING**

(FLEXI-CAP MF SCHEMES)

© All copyrights are reserved to Clovek Wealth Management Private Limited

Confidential and Proprietary

CLOVEKWEALTH

Disclosures: Clovek Wealth Management Private Limited is a SEBI Registered Investment Adviser | Type of Reg: Non-Individual | SEBI Reg No: INA100014879 | Validity: July 27th 2020 to Perpetual | Registered Office Address: B-915, Advant IT Park, Sector - 142, Noida Expressway, Gautam Buddha Nagar, Noida -201305 | Investment Advisory Wing: B 915, Advant IT Park, Sector - 142, Gautam Buddha Nagar, Noida -201305 | Principal Officer: Mr. Sachin Kapoor | P.O. Mail ID: po@clovekwealth.com | P.O. Contact No: 0120 - 4953325 | SEBI Local Office: Eldeco Corporate Chambers II, 3rd Floor, Picup Bhawan Rd, Vibhuti Khand, Gomti Nagar, Lucknow, Uttar Pradesh - 226010 | Contact No: 0120 - 4953325 | SEBI Reg No: INA100014879 | BASL Membership No: BASL1599 | Name of Compliance Officer & Grievance Officer: Shubham Mathur | Contact No: 0120 - 4953325 | C.O./ G.O. Mail ID: shubham.mathur@clovekwealth.com | CIN: U67100UP2019PTC118958 |