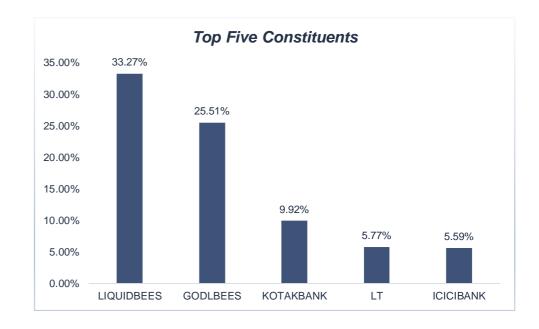

# **CLOVEK WEALTH**

PERFORMANCE UPDATE (MAR' 25): INDIA OPPORTUNITIES PORTFOLIO





# **INDIA OPPORTUNITIES: STATISTICS**



\* SI and 24M returns are in CAGR, while the rest are in absolute terms.

\* Returns are pre-fee.





20.0%

18.0%

16.0%

14.0%

12.0%

10.0%

8.0%

6.0%

4.0%

2.0%

0.0%



IOP

18.1%

Annualized Volatility

16.6%

NIFTY 500







# **TOP 5 SECTORS / CONSTITUENTS**









# PERFORMANCE BENCHMARKING

(FLEXI-CAP MF SCHEMES)

#### **Particulars**

1-Yr Return

Comparison with Flexi-Cap MF (1-Yr)

Positioning within Category

#### **Statistics**

IOP: 5.0% NIFTY500 TRI: -0.1%

Mean Return: 1.8% Median Return: 2.5%

Higher return than 28 out of 39 MF schemes

#### **INDIA OPPORTUNITIES**





### **DISCLOSURES**

Disclosures: Clovek Wealth Management Private Limited is a SEBI Registered Investment Adviser | Type of Reg: Non-Individual | SEBI Reg No: INA100014879 | Validity: July 27th 2020 to Perpetual | Registered Office Address: B-915, Advant IT Park, Sector - 142, Noida Expressway, Gautam Buddha Nagar, Noida -201305 | Investment Advisory Wing: B 915, Advant IT Park, Sector - 142, Gautam Buddha Nagar, Noida -201305 | Principal Officer: Mr. Sachin Kapoor |