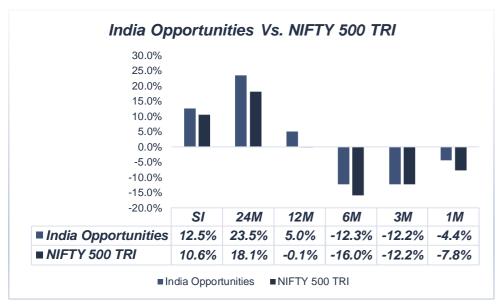

# **INDIA OPPORTUNITIES: STATISTICS**

\* SI and 24M returns are in CAGR, while the rest are in absolute terms.

\* Returns are pre-fee.

20.0%

18.0%

16.0%

14.0%

12.0%

10.0%

8.0%

6.0%

4.0%

2.0%

0.0%

IOP

18.1%

Annualized Volatility

16.6%

NIFTY 500