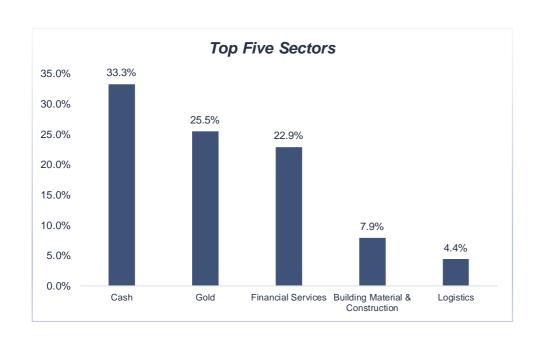

# **CLOVEK WEALTH**

PERFORMANCE UPDATE (MAR' 25): INDIA OPPORTUNITIES PORTFOLIO





# **INDIA OPPORTUNITIES: STATISTICS**



\* SI and 24M returns are in CAGR, while the rest are in absolute terms.

\* Returns are pre-fee.





20.0%

18.0%

16.0%

14.0%

12.0%

10.0%

8.0%

6.0%

4.0%

2.0%

0.0%



IOP

18.1%

Annualized Volatility

16.6%

NIFTY 500







# **TOP 5 SECTORS / CONSTITUENTS**









# PERFORMANCE BENCHMARKING

(FLEXI-CAP MF SCHEMES)

#### **Particulars**

1-Yr Return

Comparison with Flexi-Cap MF (1-Yr)

Positioning within Category

#### **Statistics**

IOP: 5.0% NIFTY500 TRI: -0.1%

Mean Return: 1.8% Median Return: 2.5%

Higher return than 28 out of 39 MF schemes

#### **INDIA OPPORTUNITIES**





### **DISCLOSURES**

Disclosures: Clovek Wealth Management Private Limited is a SEBI Registered Investment Adviser | Type of Reg: Non-Individual | SEBI Reg No: INA100014879 | Validity: July 27th 2020 to Perpetual | Registered Office Address: B-915, Advant IT Park, Sector - 142, Noida Expressway, Gautam Buddha Nagar, Noida -201305 | Investment Advisory Wing: B 915, Advant IT Park, Sector - 142, Gautam Buddha Nagar, Noida -201305 | Principal Officer: Mr. Sachin Kapoor