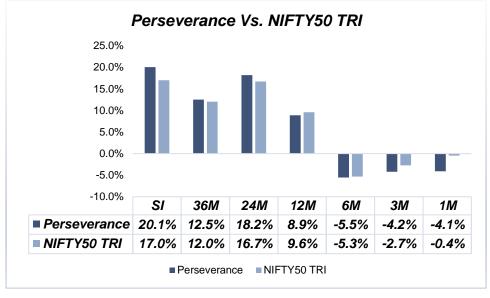

#### **PERSEVERANCE: STATISTICS**

Dividend

Yield

1.1%

**CLOVEK**WEALTH

\* SI, 36M and 24M returns are in CAGR, while the rest are in absolute terms. \* Returns are pre-fee.

Sharpe Ratio **0.74** 

© All copyrights are reserved to Clovek Wealth Management Private Limited