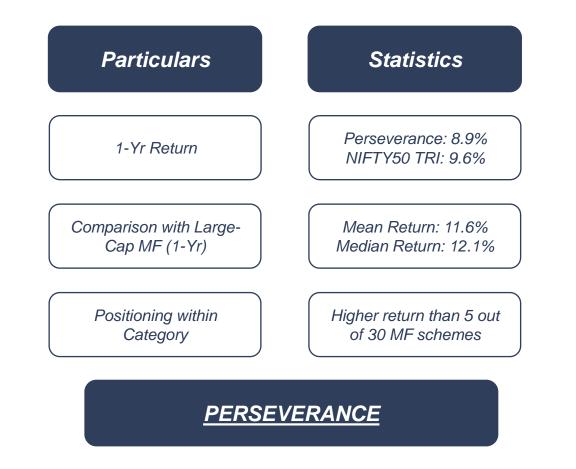

### PERFORMANCE BENCHMARKING

(LARGE-CAP MF SCHEMES)

© All copyrights are reserved to Clovek Wealth Management Private Limited

Disclosures: Clovek Wealth Management Private Limited is a SEBI Registered Investment Adviser | Type of Reg: Non-Individual | SEBI Reg No: INA100014879 | Validity: July 27th 2020 to Perpetual | Registered Office Address: B-915, Advant IT Park, Sector - 142, Noida Expressway, Gautam Buddha Nagar, Noida -201305 | Investment Advisory Wing: B 915, Advant IT Park, Sector - 142, Gautam Buddha Nagar, Noida -201305 | Principal Officer: Mr. Sachin Kapoor | P.O. Mail ID: po@clovekwealth.com | P.O. Contact No: 0120 - 4953325 | SEBI Local Office: Eldeco Corporate Chambers II, 3rd Floor, Picup Bhawan Rd, Vibhuti Khand, Gomti Nagar, Lucknow, Uttar Pradesh - 226010 | Contact No: 0120 - 4953325 | SEBI Reg No: INA100014879 | BASL Membership No: BASL1599 | Name of Compliance Officer & Grievance Officer: Shubham Mathur | Contact No: 0120 - 4953325 | C.O./ G.O. Mail ID: shubham.mathur@clovekwealth.com | CIN: U67100UP2019PTC118958 |