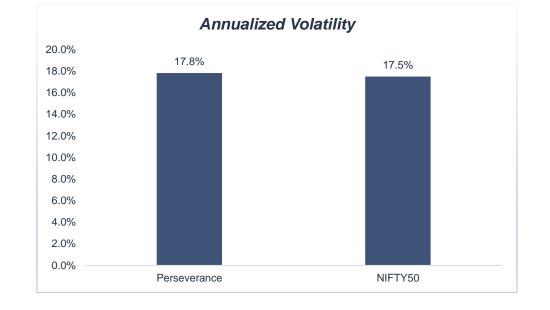

#### **PERSEVERANCE: STATISTICS**

Dividend

Yield

1.1%

**CLOVEK**WEALTH

\* SI, 36M and 24M returns are in CAGR, while the rest are in absolute terms. \* Returns are pre-fee.

Sharpe Ratio **0.74** 

© All copyrights are reserved to Clovek Wealth Management Private Limited