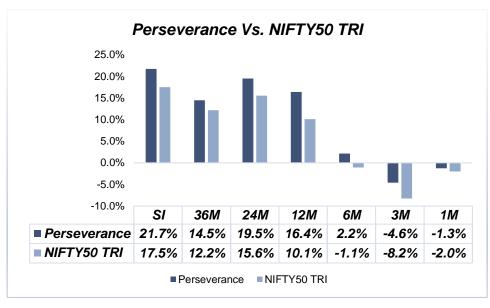

## PERSEVERANCE: STATISTICS

\* SI, 36M and 24M returns are in CAGR, while the rest are in absolute terms.

\* Returns are pre-fee.