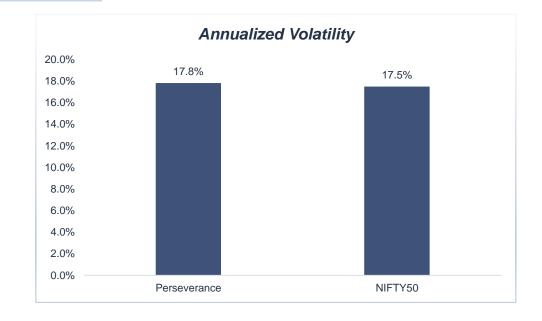

## PERSEVERANCE: STATISTICS

\* SI, 36M and 24M returns are in CAGR, while the rest are in absolute terms.

\* Returns are pre-fee.