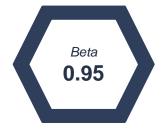

## PERSEVERANCE: STATISTICS

\* SI, 36M and 24M returns are in CAGR, while the rest are in absolute terms.

\* Returns are pre-fee.