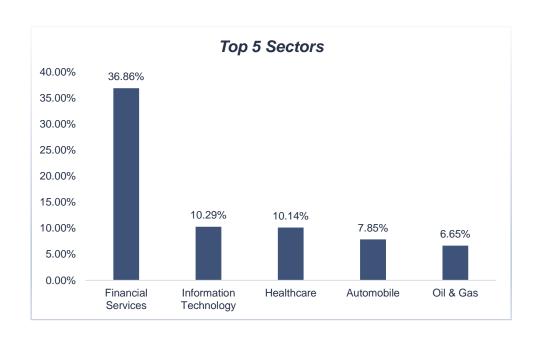

# **CLOVEK WEALTH**

PERFORMANCE UPDATE (JAN' 25): PERSEVERANCE PORTFOLIO





## PERSEVERANCE: STATISTICS



\* SI, 36M and 24M returns are in CAGR, while the rest are in absolute terms.

\* Returns are pre-fee.













## **TOP 5 SECTORS / CONSTITUENTS**









## PERFORMANCE BENCHMARKING

(LARGE-CAP MF SCHEMES)

#### **Particulars**

1-Yr Return

Comparison with Large-Cap MF (1-Yr)

Positioning within Category

#### **Statistics**

Perseverance: 16.4% NIFTY50 TRI: 10.1%

Mean Return: 16.5% Median Return: 16.3%

Higher return than 16 out of 30 MF schemes

#### **PERSEVERANCE**





### **DISCLOSURES**

<u>Disclosures:</u> Clovek Wealth Management Private Limited is a SEBI Registered Investment Adviser | Type of Reg: Non-Individual | SEBI Reg No: INA100014879 | Validity: July 27th 2020 to Perpetual | Registered Office Address: B-915, Advant IT Park, Sector - 142, Noida Expressway, Gautam Buddha Nagar, Noida -201305 | Investment Advisory Wing: B 915, Advant IT Park, Sector - 142, Gautam Buddha Nagar, Noida -201305 | Principal Officer: Mr. S