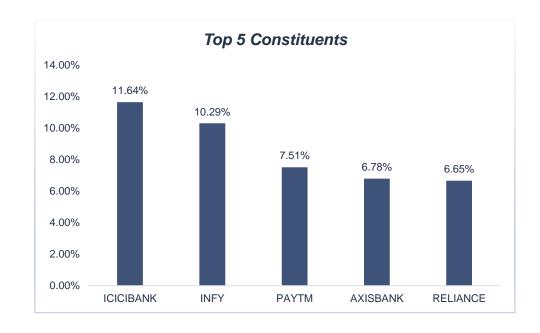

# **CLOVEK WEALTH**

PERFORMANCE UPDATE (JAN' 25): PERSEVERANCE PORTFOLIO





## PERSEVERANCE: STATISTICS



\* SI, 36M and 24M returns are in CAGR, while the rest are in absolute terms.

\* Returns are pre-fee.













## **TOP 5 SECTORS / CONSTITUENTS**









## PERFORMANCE BENCHMARKING

(LARGE-CAP MF SCHEMES)

#### **Particulars**

1-Yr Return

Comparison with Large-Cap MF (1-Yr)

Positioning within Category

#### **Statistics**

Perseverance: 16.4% NIFTY50 TRI: 10.1%

Mean Return: 16.5% Median Return: 16.3%

Higher return than 16 out of 30 MF schemes

#### **PERSEVERANCE**





### **DISCLOSURES**

<u>Disclosures:</u> Clovek Wealth Management Private Limited is a SEBI Registered Investment Adviser | Type of Reg: Non-Individual | SEBI Reg No: INA100014879 | Validity: July 27th 2020 to Perpetual | Registered Office Address: B-915, Advant IT Park, Sector - 142, Noida Expressway, Gautam Buddha Nagar, Noida -201305 | Investment Advisory Wing: B 915, Advant IT Park, Sector - 142, Gautam Buddha Nagar, Noida -201305 | Principal Officer: Mr. Sac