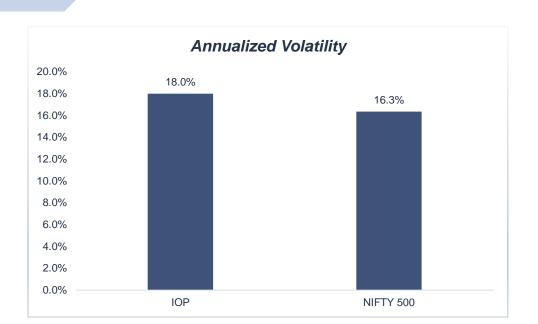

## INDIA OPPORTUNITIES: STATISTICS

<sup>\*</sup> SI and 24M returns are in CAGR, while the rest are in absolute terms.

\* Returns are pre-fee.