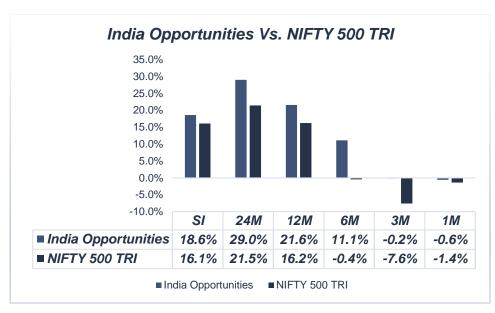

## INDIA OPPORTUNITIES: STATISTICS

<sup>\*</sup> SI and 24M returns are in CAGR, while the rest are in absolute terms.

\* Returns are pre-fee.