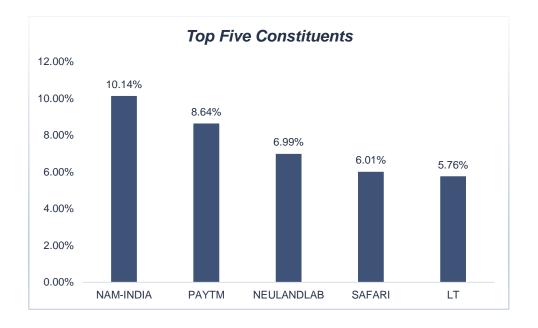

# **CLOVEK WEALTH**

PERFORMANCE UPDATE (JAN' 25): INDIA OPPORTUNITIES PORTFOLIO





## INDIA OPPORTUNITIES: STATISTICS



<sup>\*</sup> SI and 24M returns are in CAGR, while the rest are in absolute terms.

\* Returns are pre-fee.













## **TOP 5 SECTORS / CONSTITUENTS**









## PERFORMANCE BENCHMARKING

(FLEXI-CAP MF SCHEMES)

#### **Particulars**

1-Yr Return

Comparison with Flexi-Cap MF (1-Yr)

Positioning within Category

#### **Statistics**

IOP: 21.6% NIFTY500 TRI: 16.2%

Mean Return: 21.9% Median Return: 19.4%

Higher return than 22 out of 39 MF schemes

#### **INDIA OPPORTUNITIES**





### **DISCLOSURES**

<u>Disclosures:</u> Clovek Wealth Management Private Limited is a SEBI Registered Investment Adviser | Type of Reg: Non-Individual | SEBI Reg No: INA100014879 | Validity: July 27th 2020 to Perpetual | Registered Office Address: B-915, Advant IT Park, Sector - 142, Noida Expressway, Gautam Buddha Nagar, Noida -201305 | Investment Advisory Wing: B 915, Advant IT Park, Sector - 142, Gautam Buddha Nagar, Noida -201305 | Principal Officer: Mr. Sach