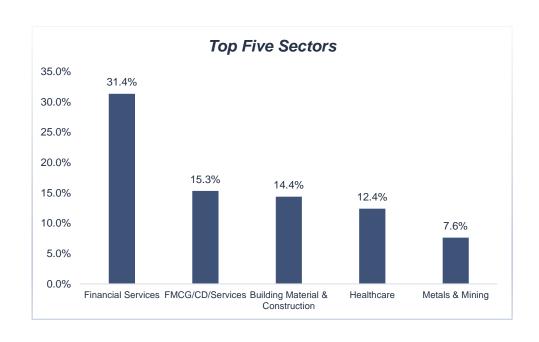

# **CLOVEK WEALTH**

PERFORMANCE UPDATE (JAN' 25): INDIA OPPORTUNITIES PORTFOLIO





## INDIA OPPORTUNITIES: STATISTICS



<sup>\*</sup> SI and 24M returns are in CAGR, while the rest are in absolute terms.

\* Returns are pre-fee.













## **TOP 5 SECTORS / CONSTITUENTS**









## PERFORMANCE BENCHMARKING

(FLEXI-CAP MF SCHEMES)

#### **Particulars**

1-Yr Return

Comparison with Flexi-Cap MF (1-Yr)

Positioning within Category

#### **Statistics**

IOP: 21.6% NIFTY500 TRI: 16.2%

Mean Return: 21.9% Median Return: 19.4%

Higher return than 22 out of 39 MF schemes

#### **INDIA OPPORTUNITIES**





### **DISCLOSURES**

<u>Disclosures:</u> Clovek Wealth Management Private Limited is a SEBI Registered Investment Adviser | Type of Reg: Non-Individual | SEBI Reg No: INA100014879 | Validity: July 27th 2020 to Perpetual | Registered Office Address: B-915, Advant IT Park, Sector - 142, Noida Expressway, Gautam Buddha Nagar, Noida -201305 | Investment Advisory Wing: B 915, Advant IT Park, Sector - 142, Gautam Buddha Nagar, Noida -201305 | Principal Officer: Mr. Sa