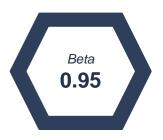

# **CLOVEK WEALTH**

PERFORMANCE UPDATE (OCT' 24): PERSEVERANCE PORTFOLIO





## PERSEVERANCE: STATISTICS















## **TOP 5 SECTORS / CONSTITUENTS**









## PERFORMANCE BENCHMARKING

(LARGE-CAP MF SCHEMES)

#### **Particulars**

1-Yr Return

Comparison with Large-Cap MF (1-Yr)

Positioning within Category

#### **Statistics**

Perseverance: 33.8% NIFTY50: 28.4%

Mean Return: 35.0% Median Return: 35.0%

Higher return than 11 out of 30 MF schemes

#### **PERSEVERANCE**





### **DISCLOSURES**

<u>Disclosures:</u> Clovek Wealth Management Private Limited is a SEBI Registered Investment Adviser | Type of Reg: Non-Individual | SEBI Reg No: INA100014879 | Validity: July 27th 2020 to Perpetual | Registered Office Address: B-915, Advant IT Park, Sector - 142, Noida Expressway, Gautam Buddha Nagar, Noida -201305 | Investment Advisory Wing: B 915, Advant IT Park, Sector - 142, Gautam Buddha Naga