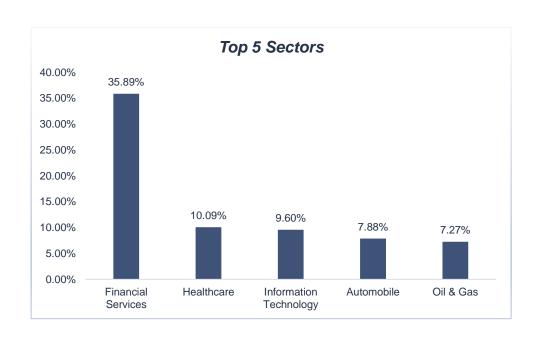

# **CLOVEK WEALTH**

PERFORMANCE UPDATE (OCT' 24): PERSEVERANCE PORTFOLIO





## PERSEVERANCE: STATISTICS















## **TOP 5 SECTORS / CONSTITUENTS**









## PERFORMANCE BENCHMARKING

(LARGE-CAP MF SCHEMES)

#### **Particulars**

1-Yr Return

Comparison with Large-Cap MF (1-Yr)

Positioning within Category

#### **Statistics**

Perseverance: 33.8% NIFTY50: 28.4%

Mean Return: 35.0% Median Return: 35.0%

Higher return than 11 out of 30 MF schemes

#### **PERSEVERANCE**





### **DISCLOSURES**

<u>Disclosures:</u> Clovek Wealth Management Private Limited is a SEBI Registered Investment Adviser | Type of Reg: Non-Individual | SEBI Reg No: INA100014879 | Validity: July 27th 2020 to Perpetual | Registered Office Address: B-915, Advant IT Park, Sector - 142, Noida Expressway, Gautam Buddha Nagar, Noida -201305 | Investment Advisory Wing: B 915, Advant IT Park, Sector - 142, Gautam Buddha Nagar, Noida -201305 | Principal Officer: Mr. Sachi