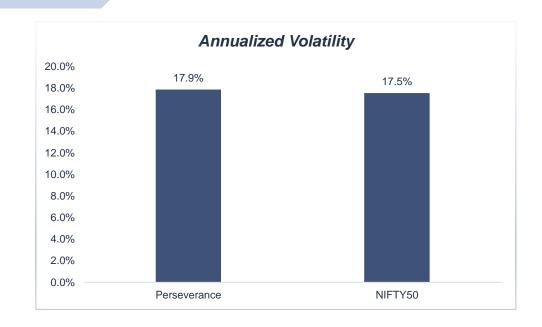

# **CLOVEK WEALTH**

PERFORMANCE UPDATE (OCT' 24): PERSEVERANCE PORTFOLIO





## PERSEVERANCE: STATISTICS















## **TOP 5 SECTORS / CONSTITUENTS**









## PERFORMANCE BENCHMARKING

(LARGE-CAP MF SCHEMES)

#### **Particulars**

1-Yr Return

Comparison with Large-Cap MF (1-Yr)

Positioning within Category

#### **Statistics**

Perseverance: 33.8% NIFTY50: 28.4%

Mean Return: 35.0% Median Return: 35.0%

Higher return than 11 out of 30 MF schemes

#### **PERSEVERANCE**





### **DISCLOSURES**

<u>Disclosures:</u> Clovek Wealth Management Private Limited is a SEBI Registered Investment Adviser | Type of Reg: Non-Individual | SEBI Reg No: INA100014879 | Validity: July 27th 2020 to Perpetual | Registered Office Address: B-915, Advant IT Park, Sector - 142, Noida Expressway, Gautam Buddha Nagar, Noida -201305 | Investment Advisory Wing: B 915, Advant IT Park, Sector - 142, Gautam Buddha Na