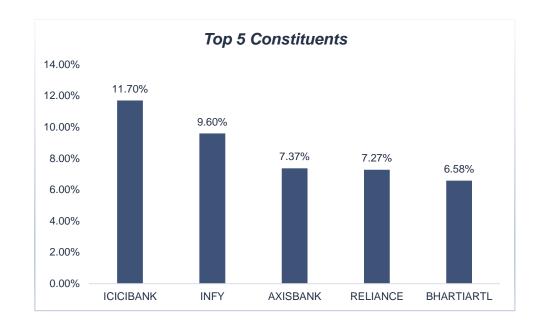

# **CLOVEK WEALTH**

PERFORMANCE UPDATE (OCT' 24): PERSEVERANCE PORTFOLIO





## PERSEVERANCE: STATISTICS















## **TOP 5 SECTORS / CONSTITUENTS**









## PERFORMANCE BENCHMARKING

(LARGE-CAP MF SCHEMES)

#### **Particulars**

1-Yr Return

Comparison with Large-Cap MF (1-Yr)

Positioning within Category

#### **Statistics**

Perseverance: 33.8% NIFTY50: 28.4%

Mean Return: 35.0% Median Return: 35.0%

Higher return than 11 out of 30 MF schemes

#### **PERSEVERANCE**





### **DISCLOSURES**

<u>Disclosures:</u> Clovek Wealth Management Private Limited is a SEBI Registered Investment Adviser | Type of Reg: Non-Individual | SEBI Reg No: INA100014879 | Validity: July 27th 2020 to Perpetual | Registered Office Address: B-915, Advant IT Park, Sector - 142, Noida Expressway, Gautam Buddha Nagar, Noida -201305 | Investment Advisory Wing: B 915, Advant IT Park, Sector - 142, Gautam Buddha Nagar, Noida -201305 | Principal Officer: Mr. Sachin