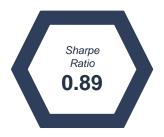

# **CLOVEK WEALTH**

PERFORMANCE UPDATE (OCT' 24): PERSEVERANCE PORTFOLIO





## PERSEVERANCE: STATISTICS















## **TOP 5 SECTORS / CONSTITUENTS**









## PERFORMANCE BENCHMARKING

(LARGE-CAP MF SCHEMES)

#### **Particulars**

1-Yr Return

Comparison with Large-Cap MF (1-Yr)

Positioning within Category

#### **Statistics**

Perseverance: 33.8% NIFTY50: 28.4%

Mean Return: 35.0% Median Return: 35.0%

Higher return than 11 out of 30 MF schemes

#### **PERSEVERANCE**





### **DISCLOSURES**

<u>Disclosures:</u> Clovek Wealth Management Private Limited is a SEBI Registered Investment Adviser | Type of Reg: Non-Individual | SEBI Reg No: INA100014879 | Validity: July 27th 2020 to Perpetual | Registered Office Address: B-915, Advant IT Park, Sector - 142, Noida Expressway, Gautam Buddha Nagar, Noida -201305 | Investment Advisory Wing: B 915, Advant IT Park, Sector - 142, Gautam Buddha Nagar,