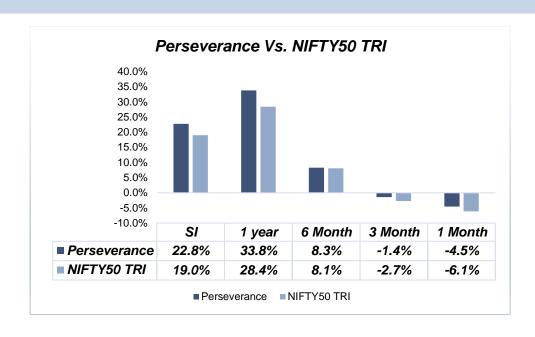

## PERSEVERANCE: STATISTICS

#### **Statistics**

Perseverance: 33.8% NIFTY50: 28.4%

Mean Return: 35.0% Median Return: 35.0%

Higher return than 11 out of 30 MF schemes