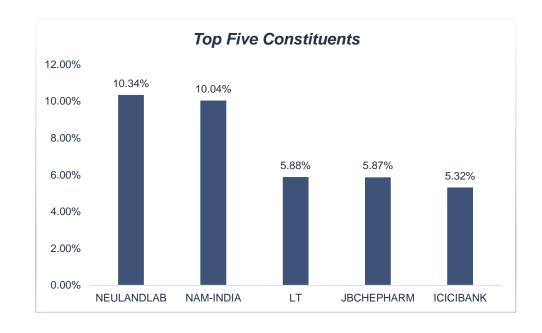

# **CLOVEK WEALTH**

PERFORMANCE UPDATE (OCT' 24): INDIA OPPORTUNITIES PORTFOLIO





## INDIA OPPORTUNITIES: STATISTICS















## **TOP 5 SECTORS / CONSTITUENTS**









## PERFORMANCE BENCHMARKING

(FLEXI-CAP MF SCHEMES)

#### **Particulars**

1-Yr Return

Comparison with Flexi-Cap MF (1-Yr)

Positioning within Category

#### **Statistics**

IOP: 33.9% NIFTY500: 36.3%

Mean Return: 39.1% Median Return: 37.3%

Higher return than 11 out of 38 MF schemes

#### **INDIA OPPORTUNITIES**





### **DISCLOSURES**

<u>Disclosures:</u> Clovek Wealth Management Private Limited is a SEBI Registered Investment Adviser | Type of Reg: Non-Individual | SEBI Reg No: INA100014879 | Validity: July 27th 2020 to Perpetual | Registered Office Address: B-915, Advant IT Park, Sector - 142, Noida Expressway, Gautam Buddha Nagar, Noida -201305 | Investment Advisory Wing: B 915, Advant IT Park, Sector - 142, Gautam Buddha Nagar, Noida -201305 | Principal Officer: Mr. Sachin K