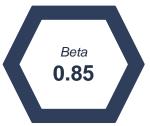

# **CLOVEK WEALTH**

PERFORMANCE UPDATE (OCT' 24): INDIA OPPORTUNITIES PORTFOLIO





## INDIA OPPORTUNITIES: STATISTICS















## **TOP 5 SECTORS / CONSTITUENTS**









## PERFORMANCE BENCHMARKING

(FLEXI-CAP MF SCHEMES)

#### **Particulars**

1-Yr Return

Comparison with Flexi-Cap MF (1-Yr)

Positioning within Category

#### **Statistics**

IOP: 33.9% NIFTY500: 36.3%

Mean Return: 39.1% Median Return: 37.3%

Higher return than 11 out of 38 MF schemes

#### **INDIA OPPORTUNITIES**





### **DISCLOSURES**

<u>Disclosures:</u> Clovek Wealth Management Private Limited is a SEBI Registered Investment Adviser | Type of Reg: Non-Individual | SEBI Reg No: INA100014879 | Validity: July 27th 2020 to Perpetual | Registered Office Address: B-915, Advant IT Park, Sector - 142, Noida Expressway, Gautam Buddha Nagar, Noida -201305 | Investment Advisory Wing: B 915, Advant IT Park, Sector - 142, Gautam Buddha Nagar