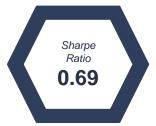

# **CLOVEK WEALTH**

PERFORMANCE UPDATE (OCT' 24): INDIA OPPORTUNITIES PORTFOLIO





## INDIA OPPORTUNITIES: STATISTICS















## **TOP 5 SECTORS / CONSTITUENTS**









## PERFORMANCE BENCHMARKING

(FLEXI-CAP MF SCHEMES)

#### **Particulars**

1-Yr Return

Comparison with Flexi-Cap MF (1-Yr)

Positioning within Category

#### **Statistics**

IOP: 33.9% NIFTY500: 36.3%

Mean Return: 39.1% Median Return: 37.3%

Higher return than 11 out of 38 MF schemes

#### **INDIA OPPORTUNITIES**





### **DISCLOSURES**

<u>Disclosures:</u> Clovek Wealth Management Private Limited is a SEBI Registered Investment Adviser | Type of Reg: Non-Individual | SEBI Reg No: INA100014879 | Validity: July 27th 2020 to Perpetual | Registered Office Address: B-915, Advant IT Park, Sector - 142, Noida Expressway, Gautam Buddha Nagar, Noida -201305 | Investment Advisory Wing: B 915, Advant IT Park, Sector - 142, Gautam Buddha Nagar,