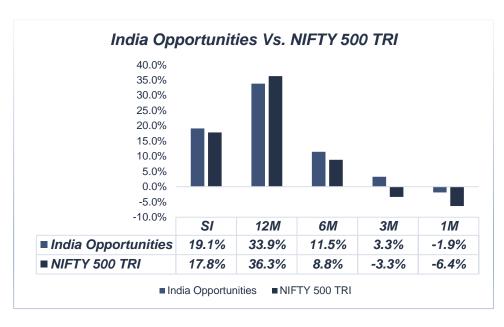

#### **Statistics**

IOP: 33.9% NIFTY500: 36.3%

Mean Return: 39.1% Median Return: 37.3%

Higher return than 11 out of 38 MF schemes