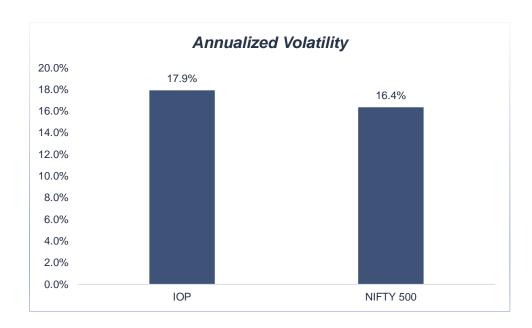

# **CLOVEK WEALTH**

PERFORMANCE UPDATE (OCT' 24): INDIA OPPORTUNITIES PORTFOLIO





## INDIA OPPORTUNITIES: STATISTICS















## **TOP 5 SECTORS / CONSTITUENTS**









## PERFORMANCE BENCHMARKING

(FLEXI-CAP MF SCHEMES)

#### **Particulars**

1-Yr Return

Comparison with Flexi-Cap MF (1-Yr)

Positioning within Category

#### **Statistics**

IOP: 33.9% NIFTY500: 36.3%

Mean Return: 39.1% Median Return: 37.3%

Higher return than 11 out of 38 MF schemes

#### **INDIA OPPORTUNITIES**





### **DISCLOSURES**

<u>Disclosures:</u> Clovek Wealth Management Private Limited is a SEBI Registered Investment Adviser | Type of Reg: Non-Individual | SEBI Reg No: INA100014879 | Validity: July 27th 2020 to Perpetual | Registered Office Address: B-915, Advant IT Park, Sector - 142, Noida Expressway, Gautam Buddha Nagar, Noida -201305 | Investment Advisory Wing: B 915, Advant IT Park, Sector - 142, Gautam Buddha Nag