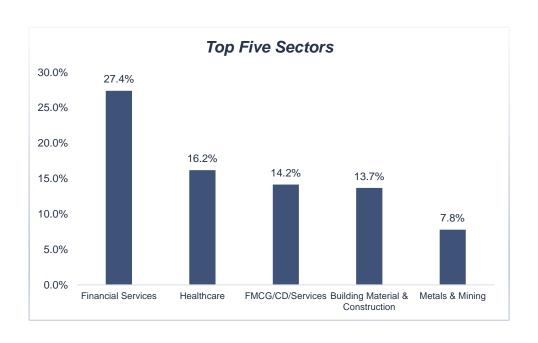

# **CLOVEK WEALTH**

PERFORMANCE UPDATE (OCT' 24): INDIA OPPORTUNITIES PORTFOLIO





## INDIA OPPORTUNITIES: STATISTICS















## **TOP 5 SECTORS / CONSTITUENTS**









## PERFORMANCE BENCHMARKING

(FLEXI-CAP MF SCHEMES)

#### **Particulars**

1-Yr Return

Comparison with Flexi-Cap MF (1-Yr)

Positioning within Category

#### **Statistics**

IOP: 33.9% NIFTY500: 36.3%

Mean Return: 39.1% Median Return: 37.3%

Higher return than 11 out of 38 MF schemes

#### **INDIA OPPORTUNITIES**





### **DISCLOSURES**

<u>Disclosures:</u> Clovek Wealth Management Private Limited is a SEBI Registered Investment Adviser | Type of Reg: Non-Individual | SEBI Reg No: INA100014879 | Validity: July 27th 2020 to Perpetual | Registered Office Address: B-915, Advant IT Park, Sector - 142, Noida Expressway, Gautam Buddha Nagar, Noida -201305 | Investment Advisory Wing: B 915, Advant IT Park, Sector - 142, Gautam Buddha Nagar, Noida -201305 | Principal Officer: Mr. Sachin