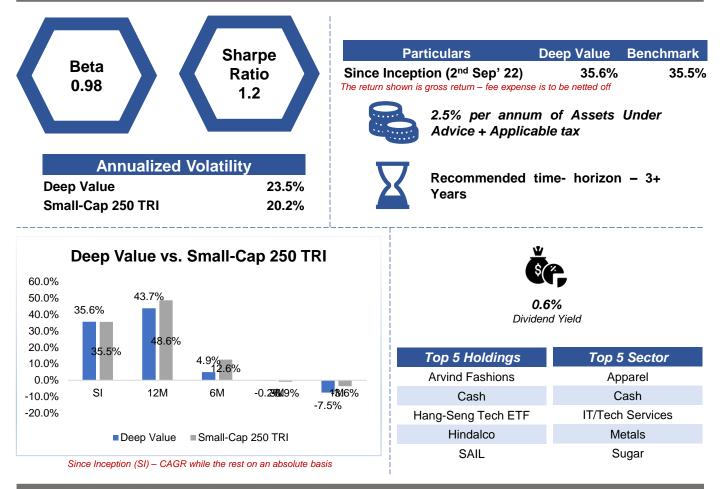

## Portfolio Performance & Key Statistics



## Details of the Portfolio Manager

Sachin Kapoor is the Portfolio Manager of Deep Value Portfolio. He has worked in multiple roles in investment management across his 13-year career. He also holds CFA Charter from CFA Institute, USA and MBA from ICFAI.

### **Regulatory Information & Disclaimer**

Clovek Wealth Management Private Limited is a SEBI Registered Investment Adviser having Registration Number INA100014879. Please consult our Investment Advisers/Representatives to ascertain your Risk Profile and suitability of the product. The information contained in this document is only for the information purpose. All the statistics have been calculated based on the actual performance of the portfolio. Past performances are no claims for future returns.







+91(120)4953325

#### getint