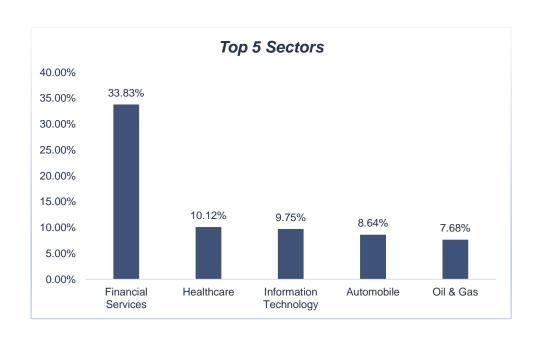

# **CLOVEK WEALTH**

PERFORMANCE UPDATE (SEP' 24):
PERSEVERANCE PORTFOLIO





## PERSEVERANCE: STATISTICS















## **TOP 5 SECTORS / CONSTITUENTS**









## PERFORMANCE BENCHMARKING

(LARGE-CAP MF SCHEMES)

#### **Particulars**

1-Yr Return

Comparison with Large-Cap MF (1-Yr)

Positioning within Category

#### **Statistics**

Perseverance: 36.1% NIFTY50: 33.0%

Mean Return: 41.5% Median Return: 42.0%

Higher return than 6 out of 31 MF schemes

#### **PERSEVERANCE**





### **DISCLOSURES**

<u>Disclosures:</u> Clovek Wealth Management Private Limited is a SEBI Registered Investment Adviser | Type of Reg: Non-Individual | SEBI Reg No: INA100014879 | Validity: July 27th 2020 to Perpetual | Registered Office Address: B-915, Advant IT Park, Sector - 142, Noida Expressway, Gautam Buddha Nagar, Noida -201305 | Investment Advisory Wing: B 915, Advant IT Park, Sector - 142, Gautam Buddha Nagar, Noida -201305 | Principal Officer: Mr. Sachin