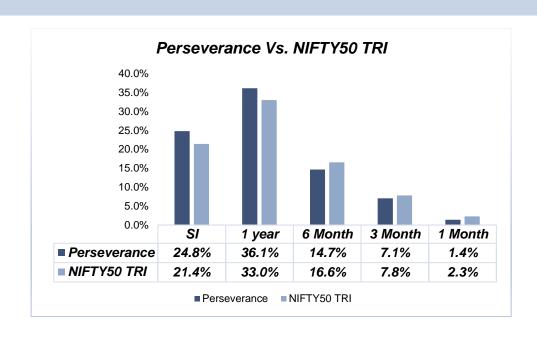

## PERSEVERANCE: STATISTICS

#### **Statistics**

Perseverance: 36.1% NIFTY50: 33.0%

Mean Return: 41.5% Median Return: 42.0%

Higher return than 6 out of 31 MF schemes