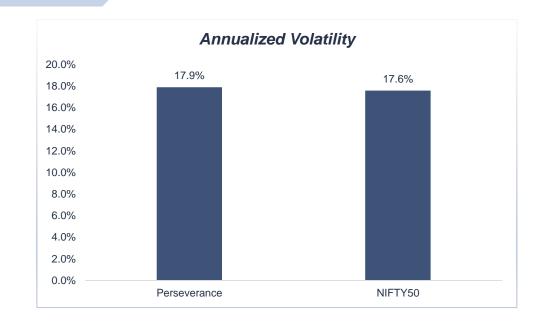

# **CLOVEK WEALTH**

PERFORMANCE UPDATE (SEP' 24):
PERSEVERANCE PORTFOLIO





## PERSEVERANCE: STATISTICS















## **TOP 5 SECTORS / CONSTITUENTS**









## PERFORMANCE BENCHMARKING

(LARGE-CAP MF SCHEMES)

#### **Particulars**

1-Yr Return

Comparison with Large-Cap MF (1-Yr)

Positioning within Category

#### **Statistics**

Perseverance: 36.1% NIFTY50: 33.0%

Mean Return: 41.5% Median Return: 42.0%

Higher return than 6 out of 31 MF schemes

#### **PERSEVERANCE**





### **DISCLOSURES**

<u>Disclosures:</u> Clovek Wealth Management Private Limited is a SEBI Registered Investment Adviser | Type of Reg: Non-Individual | SEBI Reg No: INA100014879 | Validity: July 27th 2020 to Perpetual | Registered Office Address: B-915, Advant IT Park, Sector - 142, Noida Expressway, Gautam Buddha Nagar, Noida -201305 | Investment Advisory Wing: B 915, Advant IT Park, Sector - 142, Gautam Buddha Nag