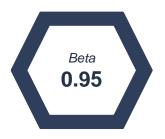

# **CLOVEK WEALTH**

PERFORMANCE UPDATE (SEP' 24):
PERSEVERANCE PORTFOLIO





## PERSEVERANCE: STATISTICS















## **TOP 5 SECTORS / CONSTITUENTS**









## PERFORMANCE BENCHMARKING

(LARGE-CAP MF SCHEMES)

#### **Particulars**

1-Yr Return

Comparison with Large-Cap MF (1-Yr)

Positioning within Category

#### **Statistics**

Perseverance: 36.1% NIFTY50: 33.0%

Mean Return: 41.5% Median Return: 42.0%

Higher return than 6 out of 31 MF schemes

#### **PERSEVERANCE**





### **DISCLOSURES**

<u>Disclosures:</u> Clovek Wealth Management Private Limited is a SEBI Registered Investment Adviser | Type of Reg: Non-Individual | SEBI Reg No: INA100014879 | Validity: July 27th 2020 to Perpetual | Registered Office Address: B-915, Advant IT Park, Sector - 142, Noida Expressway, Gautam Buddha Nagar, Noida -201305 | Investment Advisory Wing: B 915, Advant IT Park, Sector - 142, Gautam Buddha Nagar