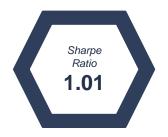

# **CLOVEK WEALTH**

PERFORMANCE UPDATE (SEP' 24):
PERSEVERANCE PORTFOLIO





## PERSEVERANCE: STATISTICS















## **TOP 5 SECTORS / CONSTITUENTS**









## PERFORMANCE BENCHMARKING

(LARGE-CAP MF SCHEMES)

#### **Particulars**

1-Yr Return

Comparison with Large-Cap MF (1-Yr)

Positioning within Category

#### **Statistics**

Perseverance: 36.1% NIFTY50: 33.0%

Mean Return: 41.5% Median Return: 42.0%

Higher return than 6 out of 31 MF schemes

#### **PERSEVERANCE**





### **DISCLOSURES**

<u>Disclosures:</u> Clovek Wealth Management Private Limited is a SEBI Registered Investment Adviser | Type of Reg: Non-Individual | SEBI Reg No: INA100014879 | Validity: July 27th 2020 to Perpetual | Registered Office Address: B-915, Advant IT Park, Sector - 142, Noida Expressway, Gautam Buddha Nagar, Noida -201305 | Investment Advisory Wing: B 915, Advant IT Park, Sector - 142, Gautam Buddha Nagar,