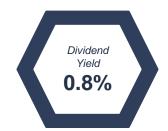

# **CLOVEK WEALTH**

PERFORMANCE UPDATE (SEP' 24):
PERSEVERANCE PORTFOLIO





## PERSEVERANCE: STATISTICS















## **TOP 5 SECTORS / CONSTITUENTS**









## PERFORMANCE BENCHMARKING

(LARGE-CAP MF SCHEMES)

#### **Particulars**

1-Yr Return

Comparison with Large-Cap MF (1-Yr)

Positioning within Category

#### **Statistics**

Perseverance: 36.1% NIFTY50: 33.0%

Mean Return: 41.5% Median Return: 42.0%

Higher return than 6 out of 31 MF schemes

#### **PERSEVERANCE**





### **DISCLOSURES**

<u>Disclosures:</u> Clovek Wealth Management Private Limited is a SEBI Registered Investment Adviser | Type of Reg: Non-Individual | SEBI Reg No: INA100014879 | Validity: July 27th 2020 to Perpetual | Registered Office Address: B-915, Advant IT Park, Sector - 142, Noida Expressway, Gautam Buddha Nagar, Noida -201305 | Investment Advisory Wing: B 915, Advant IT Park, Sector - 142, Gautam Buddha Nagar, No