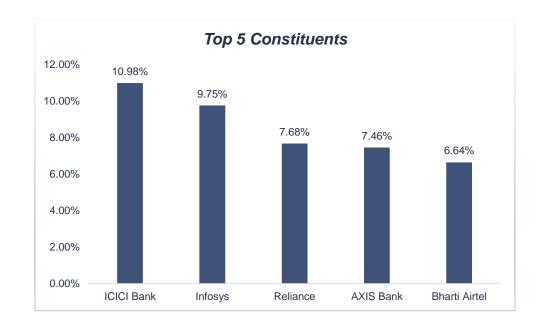

# **CLOVEK WEALTH**

PERFORMANCE UPDATE (SEP' 24):
PERSEVERANCE PORTFOLIO





## PERSEVERANCE: STATISTICS















## **TOP 5 SECTORS / CONSTITUENTS**









## PERFORMANCE BENCHMARKING

(LARGE-CAP MF SCHEMES)

#### **Particulars**

1-Yr Return

Comparison with Large-Cap MF (1-Yr)

Positioning within Category

#### **Statistics**

Perseverance: 36.1% NIFTY50: 33.0%

Mean Return: 41.5% Median Return: 42.0%

Higher return than 6 out of 31 MF schemes

#### **PERSEVERANCE**





### **DISCLOSURES**

<u>Disclosures:</u> Clovek Wealth Management Private Limited is a SEBI Registered Investment Adviser | Type of Reg: Non-Individual | SEBI Reg No: INA100014879 | Validity: July 27th 2020 to Perpetual | Registered Office Address: B-915, Advant IT Park, Sector - 142, Noida Expressway, Gautam Buddha Nagar, Noida -201305 | Investment Advisory Wing: B 915, Advant IT Park, Sector - 142, Gautam Buddha Nagar, Noida -201305 | Principal Officer: Mr. Sachin K