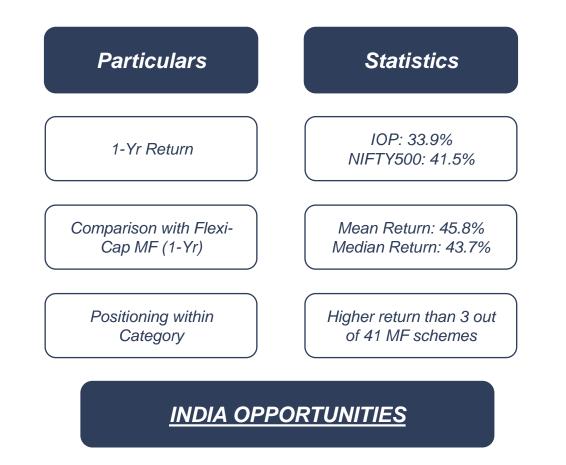

## PERFORMANCE BENCHMARKING

(FLEXI-CAP MF SCHEMES)

Confidential and Proprietary

**CLOVEK**WEALTH

Disclosures: Clovek Wealth Management Private Limited is a SEBI Registered Investment Adviser | Type of Reg: Non-Individual | SEBI Reg No: INA100014879 | Validity: July 27th 2020 to Perpetual | Registered Office Address: B-915, Advant IT Park, Sector - 142, Noida Expressway, Gautam Buddha Nagar, Noida -201305 | Investment Advisory Wing: B 915, Advant IT Park, Sector - 142, Gautam Buddha Nagar, Noida -201305 | Principal Officer: Mr. Sachin Kapoor | P.O. Mail ID: po@clovekwealth.com | P.O. Contact No: 0120 - 4953325 | SEBI Local Office: Eldeco Corporate Chambers II, 3rd Floor, Picup Bhawan Rd, Vibhuti Khand, Gomti Nagar, Lucknow, Uttar Pradesh - 226010 | Contact No: 0120 - 4953325 | SEBI Reg No: INA100014879 | BASL Membership No: BASL1599 | Name of Compliance Officer & Grievance Officer: Shubham Mathur | Contact No: 0120 - 4953325 | C.O./ G.O. Mail ID: shubham.mathur@clovekwealth.com | CIN: U67100UP2019PTC118958 |