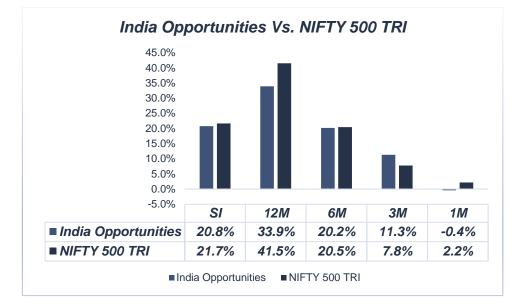

# **CLOVEK WEALTH**

### PERFORMANCE UPDATE (SEP' 24): INDIA OPPORTUNITIES PORTFOLIO





#### **INDIA OPPORTUNITIES: STATISTICS**





Beta **0.83** 



Dividend Yield **0.6%** 



© All copyrights are reserved to Clovek Wealth Management Private Limited

Confidential and Proprietary



#### **TOP 5 SECTORS / CONSTITUENTS**





CLOVEKWEALTH

© All copyrights are reserved to Clovek Wealth Management Private Limited

Confidential and Proprietary



## PERFORMANCE BENCHMARKING

(FLEXI-CAP MF SCHEMES)





Confidential and Proprietary

**CLOVEK**WEALTH





Disclosures: Clovek Wealth Management Private Limited is a SEBI Registered Investment Adviser | Type of Reg: Non-Individual | SEBI Reg No: INA100014879 | Validity: July 27th 2020 to Perpetual | Registered Office Address: B-915, Advant IT Park, Sector - 142, Noida Expressway, Gautam Buddha Nagar, Noida -201305 | Investment Advisory Wing: B 915, Advant IT Park, Sector -