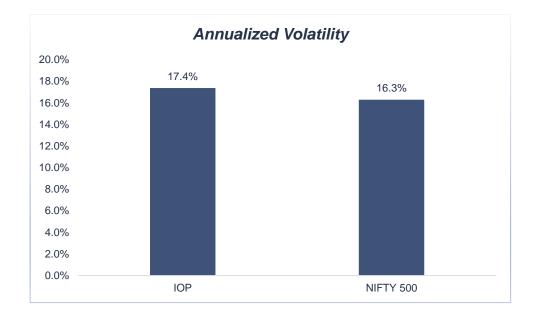

# **CLOVEK WEALTH**

### PERFORMANCE UPDATE (SEP' 24): INDIA OPPORTUNITIES PORTFOLIO





#### **INDIA OPPORTUNITIES: STATISTICS**





Beta **0.83** 



Dividend Yield **0.6%** 



© All copyrights are reserved to Clovek Wealth Management Private Limited

Confidential and Proprietary



#### **TOP 5 SECTORS / CONSTITUENTS**





CLOVEKWEALTH

© All copyrights are reserved to Clovek Wealth Management Private Limited

Confidential and Proprietary



## PERFORMANCE BENCHMARKING

(FLEXI-CAP MF SCHEMES)





Confidential and Proprietary

**CLOVEK**WEALTH





Disclosures: Clovek Wealth Management Private Limited is a SEBI Registered Investment Adviser | Type of Reg: Non-Individual | SEBI Reg No: INA100014879 | Validity: July 27th 2020 to Perpetual | Registered Office Address: B-915, Advant IT Park, Sector - 142, Noida Expressway, Gautam Buddha Nagar, Noida -201305 | Investment Advisory Wing: B 915, Advant IT Park, Sector - 1