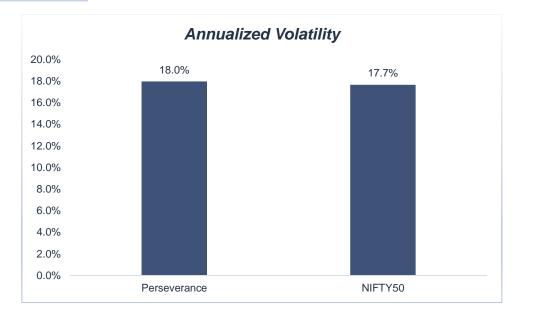

#### **PERSEVERANCE: STATISTICS**

Beta 0.95 Sharpe Ratio 1.01 Dividend Yield 0.8%

© All copyrights are reserved to Clovek Wealth Management Private Limited

Confidential and Proprietary