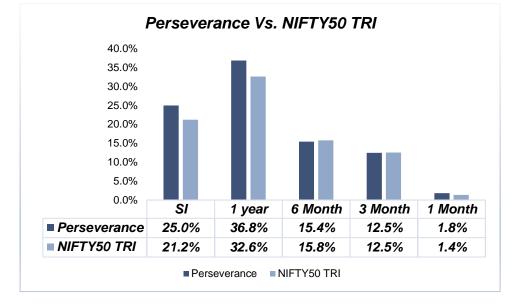

#### **PERSEVERANCE: STATISTICS**

Beta 0.95 Sharpe Ratio 1.01 Dividend Yield 0.8%

© All copyrights are reserved to Clovek Wealth Management Private Limited

Confidential and Proprietary