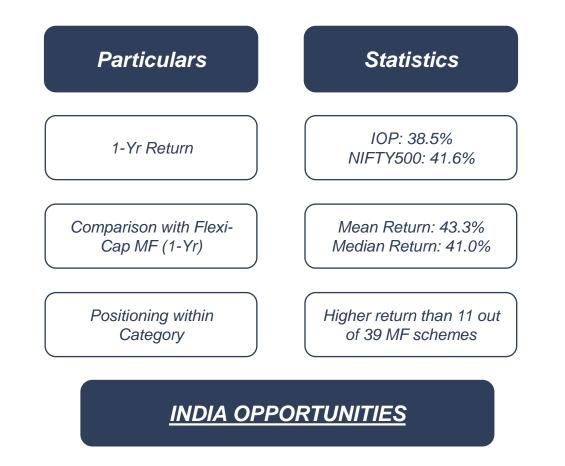

## PERFORMANCE BENCHMARKING

(FLEXI-CAP MF SCHEMES)

© All copyrights are reserved to Clovek Wealth Management Private Limited

Confidential and Proprietary

**CLOVEK**WEALTH

Disclosures: Clovek Wealth Management Private Limited is a SEBI Registered Investment Adviser | Type of Reg: Non-Individual | SEBI Reg No: INA100014879 | Validity: July 27th 2020 to Perpetual | Registered Office Address: B-915, Advant IT Park, Sector - 142, Noida Expressway, Gautam Buddha Nagar, Noida -201305 | Investment Advisory Wing: B 915, Advant IT Park, Sector - 142, Gautam Buddha Nagar, Noida -201305 | Principal Officer: Mr. Sachin Kapoor | P.O. Mail ID: po@clovekwealth.com | P.O. Contact No: 0120 - 4953325 | SEBI Local Office: Eldeco Corporate Chambers II, 3rd Floor, Picup Bhawan Rd, Vibhuti Khand, Gomti Nagar, Lucknow, Uttar Pradesh - 226010 | Contact No: 0120 - 4953325 | SEBI Reg No: INA100014879 | BASL Membership No: BASL1599 | Name of Compliance Officer & Grievance Officer: Shubham Mathur | Contact No: 0120 - 4953325 | C.O./ G.O. Mail ID: shubham.mathur@clovekwealth.com | CIN: U67100UP2019PTC118958 |