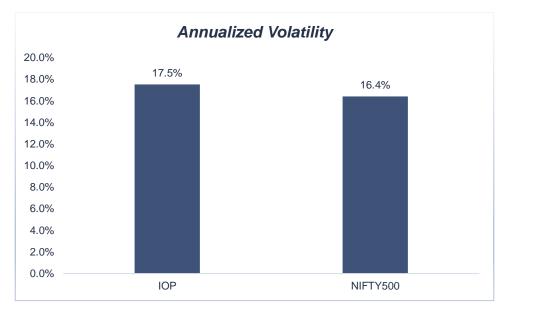

# **CLOVEK WEALTH**

### PERFORMANCE UPDATE (AUG' 24): INDIA OPPORTUNITIES PORTFOLIO





#### **INDIA OPPORTUNITIES: STATISTICS**





Beta **0.83** 



Dividend Yield **0.6%** 



© All copyrights are reserved to Clovek Wealth Management Private Limited

Confidential and Proprietary



#### **TOP 5 SECTORS / CONSTITUENTS**





CLOVEKWEALTH



## PERFORMANCE BENCHMARKING

(FLEXI-CAP MF SCHEMES)



© All copyrights are reserved to Clovek Wealth Management Private Limited

Confidential and Proprietary

**CLOVEK**WEALTH





Disclosures: Clovek Wealth Management Private Limited is a SEBI Registered Investment Adviser | Type of Reg: Non-Individual | SEBI Reg No: INA100014879 | Validity: July 27th 2020 to Perpetual | Registered Office Address: B-915, Advant IT Park, Sector - 142, Noida Expressway, Gautam Buddha Nagar, Noida -201305 | Investment Advisory Wing: B 915, Advant IT Park, Sector - 142, Gautam Buddha Nagar, Noida -