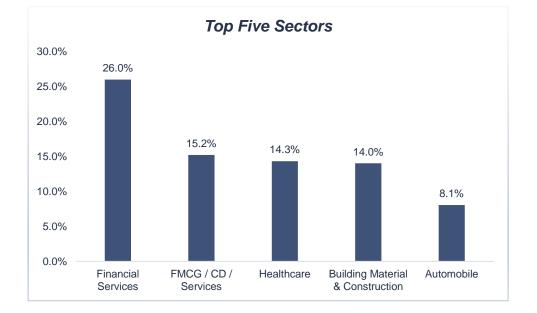

# **CLOVEK WEALTH**

### PERFORMANCE UPDATE (AUG' 24): INDIA OPPORTUNITIES PORTFOLIO





#### **INDIA OPPORTUNITIES: STATISTICS**





Beta **0.83** 



Dividend Yield **0.6%** 



© All copyrights are reserved to Clovek Wealth Management Private Limited

Confidential and Proprietary



#### **TOP 5 SECTORS / CONSTITUENTS**





CLOVEKWEALTH



## PERFORMANCE BENCHMARKING

(FLEXI-CAP MF SCHEMES)



© All copyrights are reserved to Clovek Wealth Management Private Limited

Confidential and Proprietary

**CLOVEK**WEALTH





Disclosures: Clovek Wealth Management Private Limited is a SEBI Registered Investment Adviser | Type of Reg: Non-Individual | SEBI Reg No: INA100014879 | Validity: July 27th 2020 to Perpetual | Registered Office Address: B-915, Advant IT Park, Sector - 142, Noida Expressway, Gautam Buddha Nagar, Noida -201305 | Investment Advisory Wing: B 915, Advant IT Park, Sector - 142, Gautam Buddha Nagar, Noida -201305 | Principal Officer: Mr. Sachin Kapoor | P.O. Mail ID: po@clovekwealth.com | P.O. Contact No: 0120 - 4953325 | SEBI Local Office: Eldeco Corporate Chambers II, 3rd Floor, Picup Bhawan Rd,