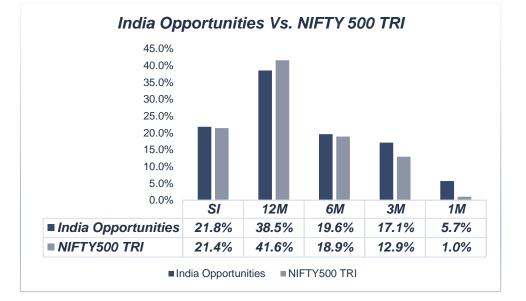

# **CLOVEK WEALTH**

### PERFORMANCE UPDATE (AUG' 24): INDIA OPPORTUNITIES PORTFOLIO





#### **INDIA OPPORTUNITIES: STATISTICS**





Beta **0.83** 



Dividend Yield **0.6%** 



© All copyrights are reserved to Clovek Wealth Management Private Limited

Confidential and Proprietary



#### **TOP 5 SECTORS / CONSTITUENTS**





CLOVEKWEALTH



## PERFORMANCE BENCHMARKING

(FLEXI-CAP MF SCHEMES)



© All copyrights are reserved to Clovek Wealth Management Private Limited

Confidential and Proprietary

**CLOVEK**WEALTH





Disclosures: Clovek Wealth Management Private Limited is a SEBI Registered Investment Adviser | Type of Reg: Non-Individual | SEBI Reg No: INA100014879 | Validity: July 27th 2020 to Perpetual | Registered Office Address: B-915, Advant IT Park, Sector - 142, Noida Expressway, Gautam Buddha Nagar, Noida -201305 | Investment Advisory Wing: B 915, Advant IT Park, Sector - 142, Gautam Buddha Nagar, Noida