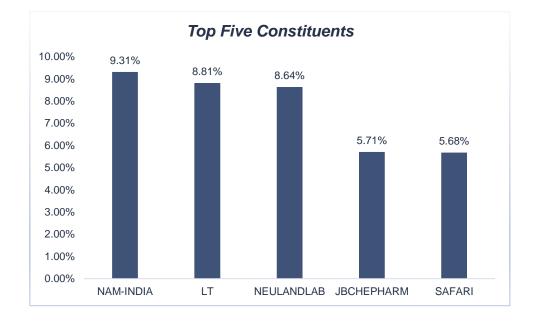

# **CLOVEK WEALTH**

### PERFORMANCE UPDATE (AUG' 24): INDIA OPPORTUNITIES PORTFOLIO





#### **INDIA OPPORTUNITIES: STATISTICS**





Beta **0.83** 



Dividend Yield **0.6%** 



© All copyrights are reserved to Clovek Wealth Management Private Limited

Confidential and Proprietary



#### **TOP 5 SECTORS / CONSTITUENTS**





CLOVEKWEALTH



## PERFORMANCE BENCHMARKING

(FLEXI-CAP MF SCHEMES)



© All copyrights are reserved to Clovek Wealth Management Private Limited

Confidential and Proprietary

**CLOVEK**WEALTH





Disclosures: Clovek Wealth Management Private Limited is a SEBI Registered Investment Adviser | Type of Reg: Non-Individual | SEBI Reg No: INA100014879 | Validity: July 27th 2020 to Perpetual | Registered Office Address: B-915, Advant IT Park, Sector - 142, Noida Expressway, Gautam Buddha Nagar, Noida -201305 | Investment Advisory Wing: B 915, Advant IT Park, Sector - 142, Gautam Buddha Nagar, Noida -201305 | Principal Officer: Mr. Sachin Kapoor | P.O. Mail ID: po@clovekwealth.com | P.O. Contact No: 0120 - 4953325 | SEBI Local Office: Eldeco Corporate Chambers II, 3rd Floor, Picup Bhawan Rd, V